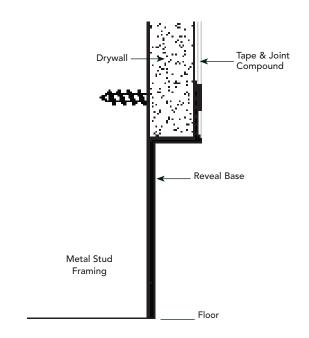

## **INSTALLATION DETAIL: Cross Section**

#### USAGE

Fry Reglet Reveal Base is used at bottom of wall to form an attractive, damage-resistant recessed base.