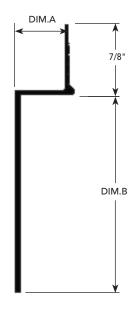

## PRODUCT DETAIL:

## **REVEAL BASE SIZES**

| DIM. A       | DIM. B             |              |
|--------------|--------------------|--------------|
| REVEAL DEPTH | REVEAL HEIGHT      | NUMBER       |
| 1/2"         | 4"                 | DRMB-50-400  |
| 5/8"         | 2 <sup>1</sup> /2" | DRMB-625-250 |
| 5/8"         | 3"                 | DRMB-625-300 |
| 5/8"         | 4"                 | DRMB-625-400 |
| 5/8"         | 6"                 | DRMB-625-600 |