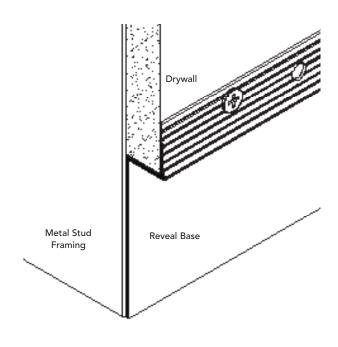

### **INSTALLATION DETAIL: ISO View**

#### USAGE

Fry Reglet Reveal Base is used at bottom of wall to form an attractive, damage-resistant recessed base.