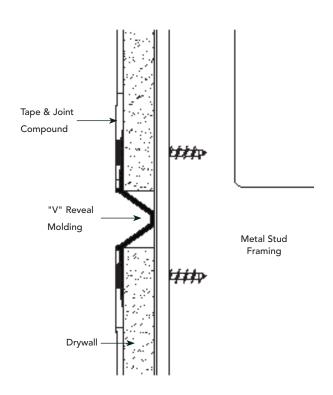

:



#### USAGE

Fry Reglet "V" Reveal Molding creates a V-shaped recessed reveal in gypsum board walls for a softer-appearing alternative to conventional rectangular reveals.

### GUIDE SPECIFICATION

Where indicated on drawings, Fry Reglet "V" Reveal Molding, as manufactured by Fry Reglet Corporation, shall be installed. Aluminum shall be extruded alloy 6063 T5, with chemical conversion coating, clear anodized or other specified finish. Refer to finish section.

# "V" REVEAL MOLDING SIZES

| DIM. A       | DIM. B       |          |
|--------------|--------------|----------|
| REVEAL WIDTH | REVEAL DEPTH | NUMBER   |
| 1/4"         | 1/4"         | DRMV-25  |
| 3/4"         | 1/2"         | DRMV-75  |
| 1"           | 1/2"         | DRMV-100 |

### **INSTALLATION DETAIL:** Cross Section



# **INSTALLATION DETAIL: ISO View**