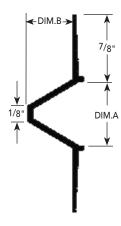

# "V" REVEAL MOLDING SIZES

| DIM. A       | DIM. B       |          |
|--------------|--------------|----------|
| REVEAL WIDTH | REVEAL DEPTH | NUMBER   |
| 1/4"         | 1/4"         | DRMV-25  |
| 3/4"         | 1/2"         | DRMV-75  |
| 1"           | 1/2"         | DRMV-100 |