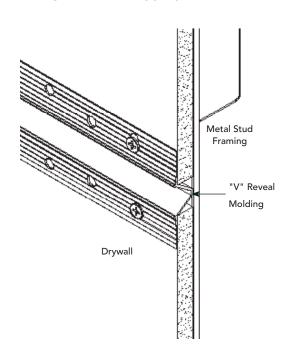

Molding creates a V-shaped recessed reveal in gypsum board walls for a softer-appearing alternative to conventional rectangular reveals.

### GUIDE SPECIFICATION

Where indicated on drawings, Fry Reglet "V" Reveal Molding, as manufactured by Fry Reglet Corporation, shall be installed. Aluminum shall be extruded alloy 6063 T5, with chemical conversion coating, clear anodized or other specified finish. Refer to finish section.

# "V" REVEAL MOLDING SIZES

| DIM. A       | DIM. B       |          |
|--------------|--------------|----------|
| REVEAL WIDTH | REVEAL DEPTH | NUMBER   |
| 1/4"         | 1/4"         | DRMV-25  |
| 3/4"         | 1/2"         | DRMV-75  |
| 1"           | 1/2"         | DRMV-100 |

### **INSTALLATION DETAIL:** Cross Section



# **INSTALLATION DETAIL: ISO View**