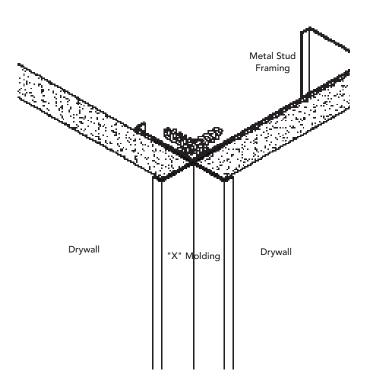

## INSTALLATION DETAIL :

## USAGE

Fry Reglet "X" Molding serves as a corner molding to accentuate right angle termination of drywall. No taping or spackling is needed since  $3/_{16}$ " flanges conceal and finish edges.