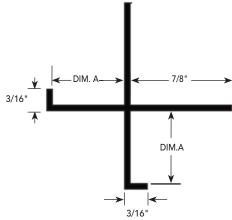

# "X" MOLDING SIZES

| DIM. A | NUMBER      |
|--------|-------------|
| 1/2"   | XDM-50-50   |
| 5/8"   | XDM-625-625 |