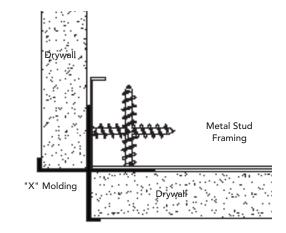

## **INSTALLATION DETAIL : Cross Section**

## USAGE

Fry Reglet "X" Molding serves as a corner molding to accentuate right angle termination of drywall. No taping or spackling is needed since  $3/_{16}$ " flanges conceal and finish edges.